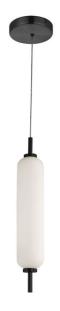

10W Pendant Matte Black with White Opal Glass

## TYA-141LEDP

| Height       | 15.75" |
|--------------|--------|
| Width/Length | 2.5"   |
| Depth        | 2.5"   |
| Weight       | 2 lbs  |

| <b>Body Material</b> | Metal       |  |
|----------------------|-------------|--|
| Finish/Color         | Matte Black |  |
| Type of Finish       | Painted     |  |

| Finish/Color   | Matte Black                |  |
|----------------|----------------------------|--|
| Type of Finish | Painted                    |  |
|                |                            |  |
| Light Qty      | 1                          |  |
| Light Base     | LED                        |  |
| Light Max Watt | 10                         |  |
| Light Inc      | Yes                        |  |
| Light Lumens   | 750(Initial) 300(delivered |  |
| Light CRI      | 90+                        |  |
| Light CCT      | 3000K                      |  |
| Light Life     | 30000 Hours                |  |

| Dimmable       | Dimmable       |  |
|----------------|----------------|--|
| LED Compatible | Integrated LED |  |
| Total Wattage  | 10W            |  |

| Second Material       | Glass |
|-----------------------|-------|
| Second Finish/Color   | White |
| Second Type of Finish | Onal  |