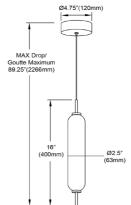

## TYA-141LEDP

| Height       | 15.75" |
|--------------|--------|
| Width/Length | 2.5"   |
| Depth        | 2.5"   |
| Weight       | 2 lbs  |

| <b>Body Material</b> | Metal       |  |
|----------------------|-------------|--|
| Finish/Color         | Matte Black |  |
| Type of Finish       | Painted     |  |

| Extension   | Length | 72  |
|-------------|--------|-----|
| LACCIISIOII |        | , _ |

| Date:         | Notes: |
|---------------|--------|
| Fixture Type: |        |
| Job Name:     |        |

Lighting | LED | Shades | Custom Designs